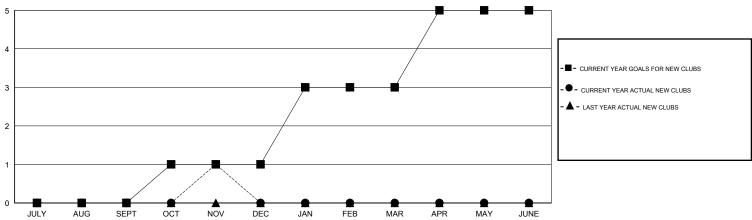

## **LOCATION PHILIPPINES**

GMT CA 5

|               |                  | Clubs            |                  |                  | Members               |                    |                                     |                    |                  |
|---------------|------------------|------------------|------------------|------------------|-----------------------|--------------------|-------------------------------------|--------------------|------------------|
|               | RESUL            | TS FOR 2014-2015 |                  |                  | RESULTS FOR 2014-2015 |                    |                                     |                    |                  |
| QUARTER       | NEW CLUB<br>GOAL | NEW CLUBS        | DROPPED<br>CLUBS | NET<br>GAIN/LOSS | QUARTER               | NEW MEMBER<br>GOAL | CHARTER AND<br>NEW MEMBERS<br>ADDED | DROPPED<br>MEMBERS | NET<br>GAIN/LOSS |
| JULY/AUG/SEPT | 0                | 0                | 1                | -1               | JULY/AUG/SEPT         | 50                 | 44                                  | 43                 | 1                |
| OCT/NOV/DEC   | 1                | 1                | 0                | 1                | OCT/NOV/DEC           | 75                 | 97                                  | 43                 | 54               |
| JAN/FEB/MAR   | 2                | 0                | 0                | 0                | JAN/FEB/MAR           | 70                 | 0                                   | 0                  | 0                |
| APR/MAY/JUNE  | 2                | 0                | 0                | 0                | APR/MAY/JUNE          | 50                 | 0                                   | 0                  | 0                |

## GOALS AND ACTUAL NEW CLUBS CUMULATIVE

| DROPPED CLUBS: 1  DROPPED MEMBERS |    | 17 CLUBS OF 31 ADDED 1 OR MORE<br>NEW MEMBERS | GENDER DISTRIBU<br>MALE<br>FEMALE | TION<br>501 (58.80%)<br>351 (41.20%) |     |
|-----------------------------------|----|-----------------------------------------------|-----------------------------------|--------------------------------------|-----|
| DECEASED                          | 4  | CLICK HERE FOR HEALTH                         | FAMILY UNIT MEMBERS               |                                      | 256 |
| CLUB CANCELLED                    | 8  | ASSESSMENT DATA                               | HEAD OF HOUSEHOLD                 |                                      | 98  |
| OTHER                             | 74 |                                               |                                   |                                      | 450 |
| TOTAL                             | 86 |                                               | NON-HEAD OF HOUSEHOLD             | 158                                  |     |