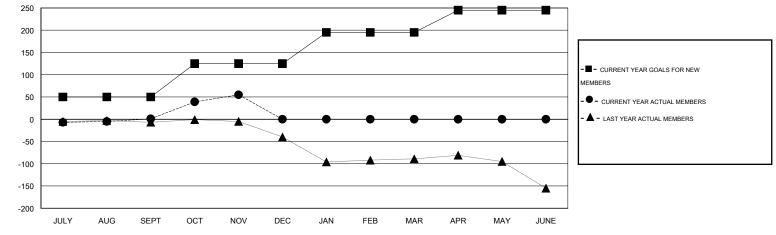

## **LOCATION PHILIPPINES**

GMT CA 5

|               |                  | Clubs            |                  |                  | Members               |                    |                                     |                    |                  |
|---------------|------------------|------------------|------------------|------------------|-----------------------|--------------------|-------------------------------------|--------------------|------------------|
|               | RESUL            | TS FOR 2014-2015 |                  |                  | RESULTS FOR 2014-2015 |                    |                                     |                    |                  |
| QUARTER       | NEW CLUB<br>GOAL | NEW CLUBS        | DROPPED<br>CLUBS | NET<br>GAIN/LOSS | QUARTER               | NEW MEMBER<br>GOAL | CHARTER AND<br>NEW MEMBERS<br>ADDED | DROPPED<br>MEMBERS | NET<br>GAIN/LOSS |
| JULY/AUG/SEPT | 0                | 0                | 1                | -1               | JULY/AUG/SEPT         | 50                 | 44                                  | 43                 | 1                |
| OCT/NOV/DEC   | 1                | 1                | 0                | 1                | OCT/NOV/DEC           | 75                 | 97                                  | 43                 | 54               |
| JAN/FEB/MAR   | 2                | 0                | 0                | 0                | JAN/FEB/MAR           | 70                 | 0                                   | 0                  | 0                |
| APR/MAY/JUNE  | 2                | 0                | 0                | 0                | APR/MAY/JUNE          | 50                 | 0                                   | 0                  | 0                |

## GOALS AND ACTUAL NEW CLUBS CUMULATIVE

| DROPPED CLUBS: 1  DROPPED MEMBERS |    | 17 CLUBS OF 31 ADDED 1 OR MORE<br>NEW MEMBERS | GENDER DISTRIBU<br>MALE<br>FEMALE | TION<br>501 (58.80%)<br>351 (41.20%) |     |
|-----------------------------------|----|-----------------------------------------------|-----------------------------------|--------------------------------------|-----|
| DECEASED                          | 4  | CLICK HERE FOR HEALTH                         | FAMILY UNIT MEMBERS               |                                      | 256 |
| CLUB CANCELLED                    | 8  | ASSESSMENT DATA                               | HEAD OF HOUSEHOLD                 |                                      | 98  |
| OTHER                             | 74 |                                               |                                   |                                      | 450 |
| TOTAL                             | 86 |                                               | NON-HEAD OF HOUSEHOLD             | 158                                  |     |